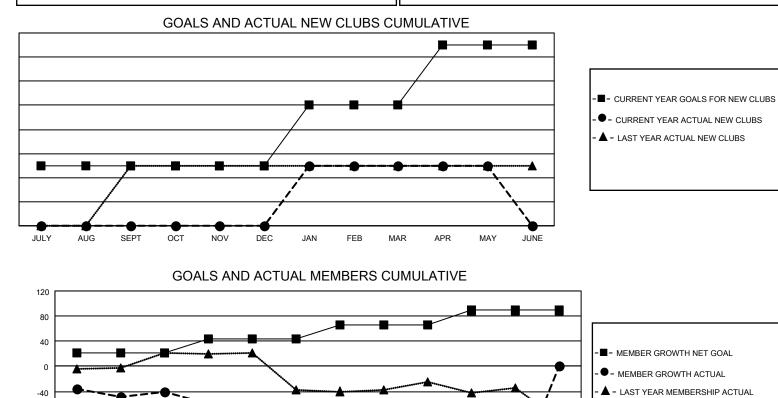

## GMT MONTHLY MEMBERSHIP PROGRESS REPORT Results as of: 5/31/2020

**Multiple District 29** 

LOCATION: WEST VIRGINIA

GMT · OPEN

GMT CA 1

|               | Club          | os          |               | Members<br>RESULTS FOR 2019-2020 |                        |                         |                                                    |  |  |  |  |  |
|---------------|---------------|-------------|---------------|----------------------------------|------------------------|-------------------------|----------------------------------------------------|--|--|--|--|--|
|               | RESULTS FOR   | R 2019-2020 |               |                                  |                        |                         |                                                    |  |  |  |  |  |
| QUARTER       | NEW CLUB GOAL | NEW CLUBS   | DROPPED CLUBS | QUARTER                          | BER GROWTH NET<br>GOAL | MEMBER GROWTH<br>ACTUAL | DROPPED<br>MEMBERS ACTUAI<br>(including transfers) |  |  |  |  |  |
| JULY/AUG/SEPT | 1             | 0           | 1             | JULY/AUG/SEPT                    | 22                     | 83                      | 115                                                |  |  |  |  |  |
| OCT/NOV/DEC   | 0             | 0           | 3             | OCT/NOV/DEC                      | 22                     | 68                      | 175                                                |  |  |  |  |  |
| JAN/FEB/MAR   | 1             | 1           | 1             | JAN/FEB/MAR                      | 22                     | 130                     | 96                                                 |  |  |  |  |  |
| APR/MAY/JUNE  | 1             | 0           | 0             | APR/MAY/JUNE                     | 23                     | 19                      | 43                                                 |  |  |  |  |  |
|               |               |             |               |                                  |                        |                         |                                                    |  |  |  |  |  |